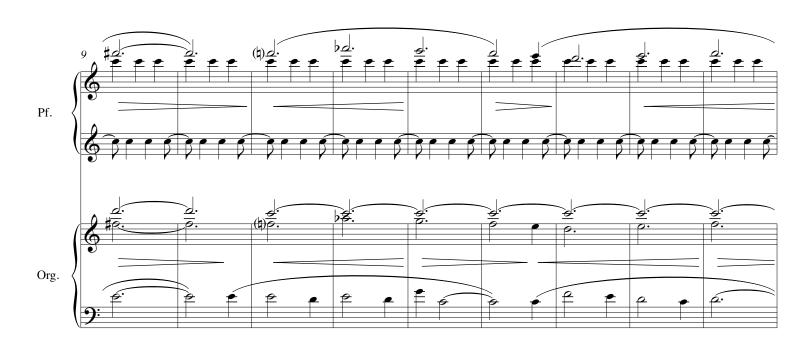

## Led by Christ

SDG 11-102P • Led by Christ — Mixed Chorus, Brass Quartet, Timpani, Organ & Piano

SDG 11-102P • Led by Christ — Mixed Chorus, Brass Quartet, Timpani, Organ & Piano

SDG 11-102P • Led by Christ — Mixed Chorus, Brass Quartet, Timpani, Organ & Piano