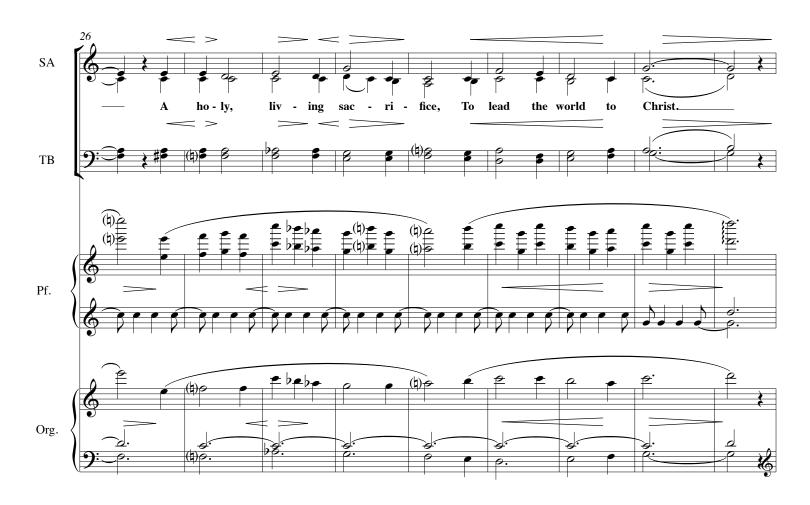

## Led by Christ

SDG 11-102P • Led by Christ — Mixed Chorus, Brass Quartet, Timpani, Organ & Piano

SDG 11-102P • Led by Christ — Mixed Chorus, Brass Quartet, Timpani, Organ & Piano

SDG 11-102P • Led by Christ — Mixed Chorus, Brass Quartet, Timpani, Organ & Piano