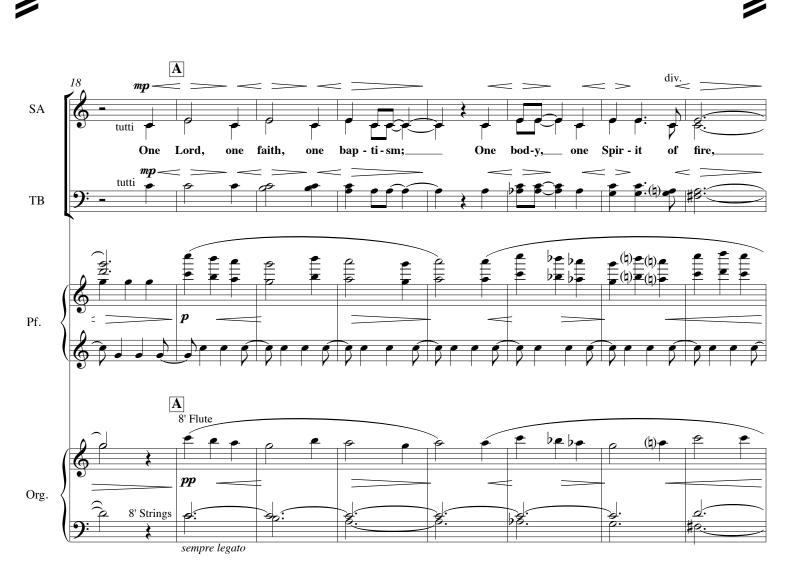

## Led by Christ

SDG 11-102P • Led by Christ — Mixed Chorus, Brass Quartet, Timpani, Organ & Piano

SDG 11-102P • Led by Christ — Mixed Chorus, Brass Quartet, Timpani, Organ & Piano

SDG 11-102P • Led by Christ — Mixed Chorus, Brass Quartet, Timpani, Organ & Piano