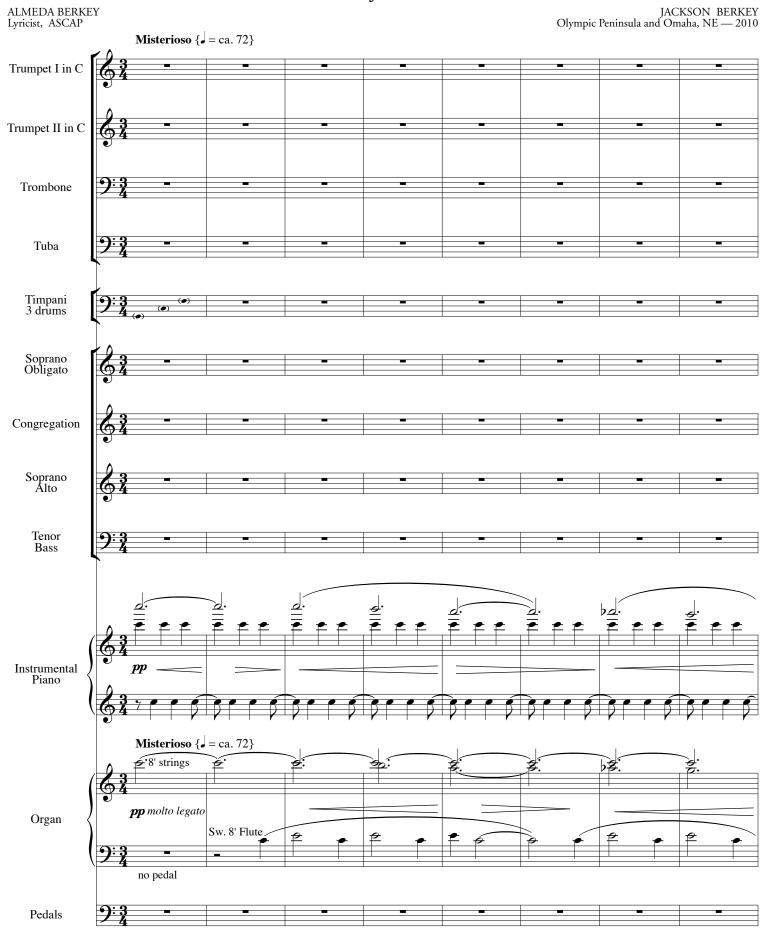

## Led by Christ

SDG 11-102P • Led by Christ — Mixed Chorus, Brass Quartet, Timpani, Organ & Piano

SDG 11-102P • Led by Christ — Mixed Chorus, Brass Quartet, Timpani, Organ & Piano

SDG 11-102P • Led by Christ — Mixed Chorus, Brass Quartet, Timpani, Organ & Piano